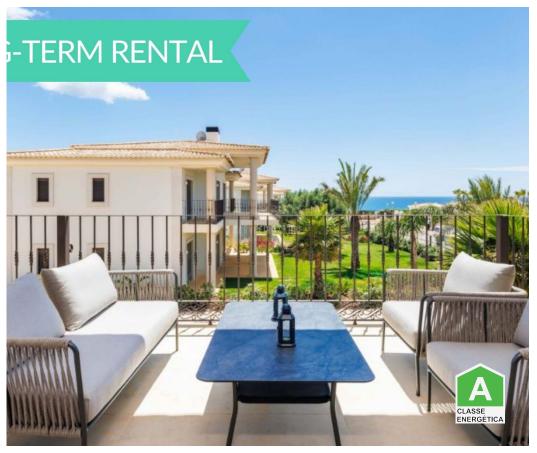

## OCEAN VIEW RESIDENCES: Luxurious 2-bedroom apartment - Long-Term Rental

Ocean View Residences is the latest resort managed by Carvoeiro Clube Group, and it truly is a unique project. In the sense that it is the first luxury resort in the area which was planned exclusively for long-term rentals, designed for year-round living. Incredible location, with breath-taking views of the Atlantic. It comprises 5 two-storey buildings surrounding a communal overflow pool (6 1-bedroom apartments & 16 2-bedroom apartments). High specifications with a modern and clean style. Secure private parking.

## **Property Features**

- Heating
- · Dishwashing machine
- · Under floor heating
- Underfloor
- Pool
- Communal pool
- Terrace
- Built year: 2023
- Drive way
- Frontline property
- Security alarm
- Electric shutters
- Walking distance to beach
- · Energetic certification: A
- Sea views

- · Washing machine
- · Air conditioning
- Safe
- · Solar panels
- Proximity: Beach, Restaurants, Public Transport
- Communal garden
- Furnished
- Private condominium
- · Views: Sea views, Urbanization view
- · Video entry system
- · Double glazing
- · Main drainage
- Central location
- Mains water