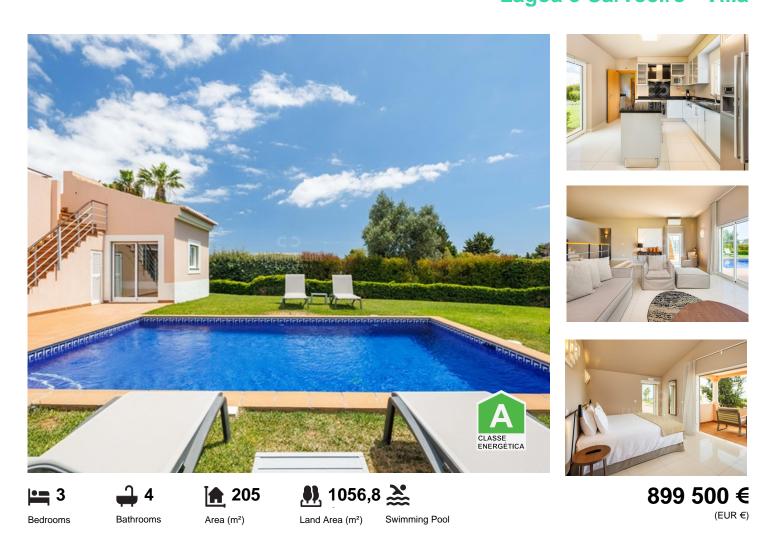

VDLV3BW Reference

Scan the QR code to view the property

Lagoa e Carvoeiro - Villa

## Modern 3-bedroom villa with private pool in 5-star resort

This freestanding 3-bedroom villa with private pool and private gardens has a built area of 205 m<sup>2</sup> set in a 1.056,81 m<sup>2</sup> plot and is part of the 5-star touristic resort "Vale da Lapa – Village Resort" in Carvoeiro. The resort comprises of 73 x 2-bed townhouses (V2) + 12 x 3-bed free-standing villas (V3). Highest quality standards, contemporary, modern style. Equipped with solar panels, electric underfloor heating, air conditioning (DAIKIN), secure outside parking. Holiday-home or permanent residence.